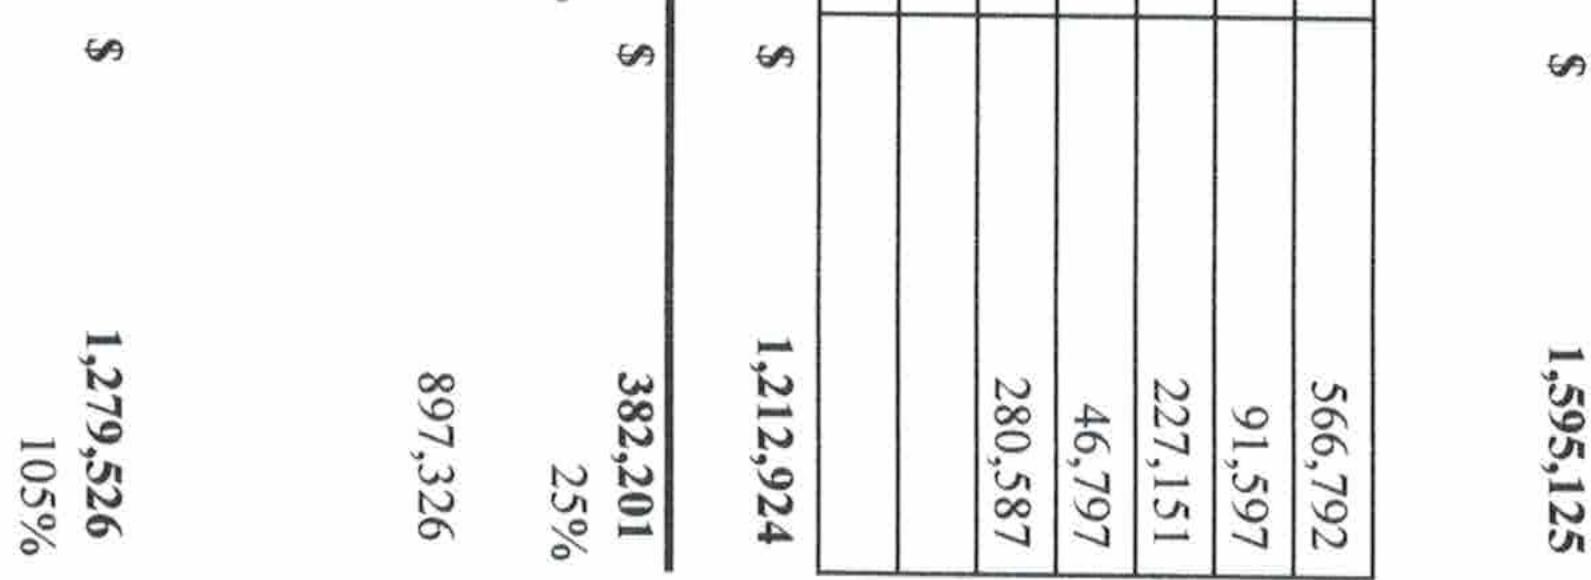

|                            | Data as of 2 | 2nd Interim |           |           |
|----------------------------|--------------|-------------|-----------|-----------|
|                            | 2018-19      | 2019-20     | 2020-21   | 2021-22   |
| Enrollment                 | 34           | 54          | 75        | 115       |
| ADA                        | 34           | 51          | 71        | 109       |
| Increase over prior year   |              | 59%         | 39%       | 53%       |
| LCFF Funding               | \$282,382    | \$436,876   | \$609,029 | \$956,789 |
| Increase over prior year   |              | 55%         | 39%       | 57%       |
|                            |              |             |           |           |
| Note: Enrollment as of Fin | rst Interim  | 54          | 106       | 150       |

We acknowledge the school appears to have achieved a 55% increase in its enrollment during the 2019-20 school year, but to maintain that pace of growth will require ever increasing amounts of new students each year. Given enrollment and related Average Daily Attendance (ADA) figures are the drivers behind revenue, staffing and facility need assumptions, it is critically important to the fiscal health of GVTS that projections be based on documented information that is achievable.